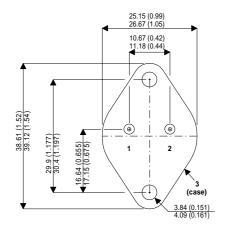

BUL46B

Dimensions in mm (inches).

## TO3 (TO204AA) PINOUTS

1 – Base

2 – Emitter

Case - Collector

| Parameter                 | Test Conditions        | Min. | Тур. | Max. | Units |
|---------------------------|------------------------|------|------|------|-------|
| V <sub>CEO</sub> *        |                        |      |      | 400  | V     |
| I <sub>C(CONT)</sub>      |                        |      |      | 25   | Α     |
| h <sub>FE</sub>           | @ $4/8 (V_{CE}/I_{C})$ | 10   |      |      | -     |
| f <sub>t</sub>            |                        |      | 20M  |      | Hz    |
| P <sub>D</sub>            |                        |      |      | 200  | W     |
| * Maximum Working Voltage |                        |      |      |      |       |