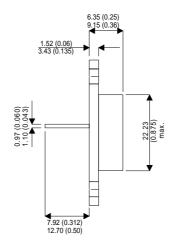

BUL46B

Dimensions in mm (inches).





## Bipolar NPN Device in a Hermetically sealed TO3 Metal Package.

## **Bipolar NPN Device.**

$$V_{ceo} = 400V$$

$$I_c = 25A$$

All Semelab hermetically sealed products can be processed in accordance with the requirements of BS, CECC and JAN, JANTX, JANTXV and JANS specifications.

## TO3 (TO204AA) PINOUTS

1 – Base

2 – Emitter

Case - Collector

| Parameter                 | Test Conditions        | Min. | Тур. | Max. | Units |
|---------------------------|------------------------|------|------|------|-------|
| V <sub>CEO</sub> *        |                        |      |      | 400  | V     |
| I <sub>C(CONT)</sub>      |                        |      |      | 25   | Α     |
| h <sub>FE</sub>           | @ $4/8 (V_{CE}/I_{C})$ | 10   |      |      | -     |
| f <sub>t</sub>